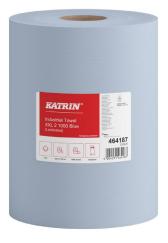

# 464187 Katrin Industrial Wipes Roll XXL 1000 Sheets 2-Ply Laminated, Blue

• Quality hand drying roll

- Laminated for extra strength for effective drying
- 2-Ply, blue
- Certified under the Nordic Swan Eco Label
- Certified under the EU Flower Eco Label