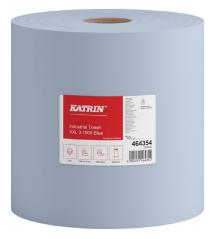

# 464354 Katrin Industrial Wipes Roll XXL 1000 Sheets 3-Ply, Blue

- Every day quality hand drying roll
- Good strength for effective drying
- 3-Ply, blue
- Approved for short-term contact with food
- Certified under the Nordic Swan Eco Label
- Certified under the EU Flower Eco Label