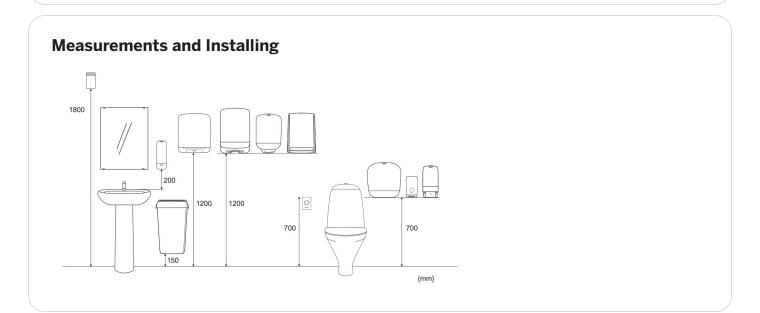

## Katrin Metal Bin 25 Litre For Waste, Stainless Steel

- Waste bin that holds 25 litres of paper, which means that the toilet environment stays clean
- Brushed Stainless Steel (silver)
- Can be wall mounted, freeing up floor space
- · Light, robust and simple to empty