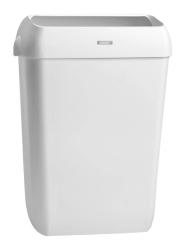

## **Katrin Plastic Bin 50 Litre With Lid For Waste, White**

- Waste bin that holds 50 litres of paper, which means that the toilet environment stays clean
- · Made from ABS Plastic
- · Can be used with or without a lid
- Can be wall mounted, freeing up floor space
- · Light, robust and simple to empty

## ISO 9001

| Product |        |              |          |
|---------|--------|--------------|----------|
| Length  | 280 mm | Colour       | White    |
| Depth   | 420 mm | Gross weight | 2.905 kg |
| Height  | 575 mm |              |          |
|         |        |              |          |