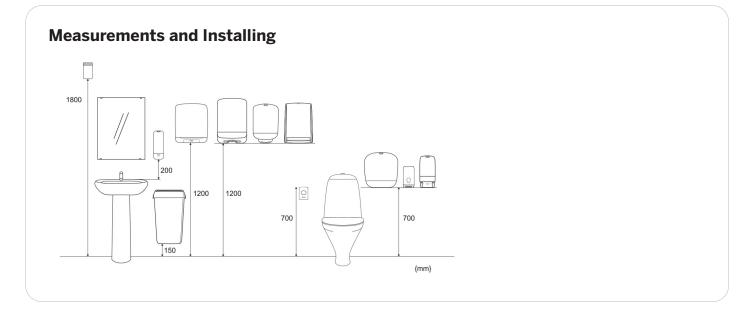

## 92261 Katrin Plastic Bin 25 Litre With Lid For Waste, Black

- Waste bin that holds 25 litres of paper, which means that the toilet environment stays clean
- Made from ABS Plastic
- Can be used with or without a lid
- Can be wall mounted, freeing up floor space
- Light, robust and simple to empty