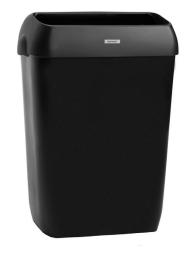

## **Katrin Plastic Bin 50 Litre With Lid For Waste, Black**

- Waste bin that holds 50 litres of paper, which means that the toilet environment stays clean
- · Made from ABS Plastic
- Can be used with or without a lid
- Can be wall mounted, freeing up floor space
- · Light, robust and simple to empty

## ISO 9001

| Length280 mmColourBlackDepth420 mmGross weight2.905 kgHeight575 mm | Product |        |              |          |
|--------------------------------------------------------------------|---------|--------|--------------|----------|
|                                                                    | Length  | 280 mm | Colour       | Black    |
| Height 575 mm                                                      | Depth   | 420 mm | Gross weight | 2.905 kg |
|                                                                    | Height  | 575 mm |              |          |