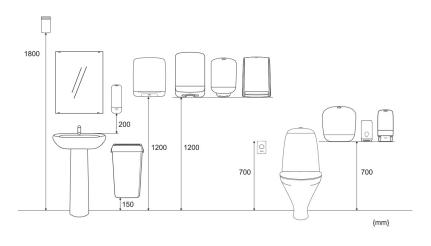

-----|----------|-----|----------------|
| Length    | 145 mm | Gross weight                    | 0.729 kg | EAN | 6414300 092582 |
| Depth     | 180 mm | Consumer packs/<br>trading unit | 1        |     |                |
| Height    | 320 mm |                                 |          |     |                |
|           |        |                                 |          |     |                |



#### **Pallet**

| Length | 1,200 mm | Gross weight           | 182.764 kg | EAN | 6"414300"092599 |
|--------|----------|------------------------|------------|-----|-----------------|
| Depth  | 800 mm   | Trading units / pallet | 216        |     |                 |
| Height | 2,360 mm |                        |            |     |                 |

#### **Measurements and Installing**



## **Related products**

Selection from all countries. Please refer to web page for market-specific availability.



56156

Katrin Plus Folded Toilet Paper 250 Sheets 2-Ply, Bulk Pack