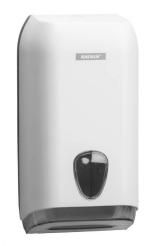

# **Katrin Plastic Dispenser For Folded Toilet Paper, White**

- · Folded toilet tissue dispenser
- Hygienic feeds out one sheet at a time (reduces cost in use)
- · Inspection window shows when it is time to refill the paper
- Simple to install, load and maintain
- · Made from ABS Plastic
- High capacity over 600 folded toilet paper sheets
- Lockable

### ISO 9001

| Product |        |              |          |
|---------|--------|--------------|----------|
| Length  | 133 mm | Colour       | White    |
| Depth   | 158 mm | Gross weight | 0.545 kg |
| Height  | 307 mm |              |          |
|         |        |              |          |