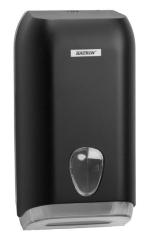

# **Katrin Plastic Dispenser For Folded Toilet Paper, Black**

- · Folded toilet tissue dispenser
- Hygienic feeds out one sheet at a time (reduces cost in use)
- · Inspection window shows when it is time to refill the paper
- Simple to install, load and maintain
- · Made from ABS Plastic
- · High capacity over 600 folded toilet paper sheets
- Lockable

### ISO 9001

| Product |        |              |          |
|---------|--------|--------------|----------|
| Length  | 133 mm | Colour       | Black    |
| Depth   | 158 mm | Gross weight | 0.545 kg |
| Height  | 307 mm |              |          |
|         |        |              |          |