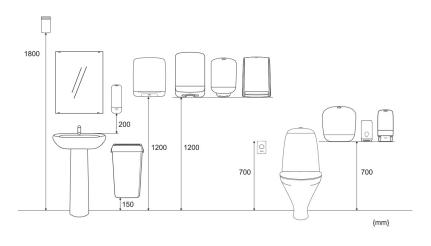

-|----------|-----|----------------|
| Length     | 145 mm | Gross weight                    | 0.729 kg | EAN | 6414300 092605 |
| Depth      | 180 mm | Consumer packs/<br>trading unit | 1        |     |                |
| Height     | 320 mm |                                 |          |     |                |
|            |        |                                 |          |     |                |



#### **Pallet**

| Length | 1,200 mm | Gross weight           | 182.764 kg | EAN | 6"414300"092612 |
|--------|----------|------------------------|------------|-----|-----------------|
| Depth  | 800 mm   | Trading units / pallet | 216        |     |                 |
| Height | 2,360 mm |                        |            |     |                 |

#### **Measurements and Installing**



## **Related products**

Selection from all countries. Please refer to web page for market-specific availability.



56156

Katrin Plus Folded Toilet Paper 250 Sheets 2-Ply, Bulk Pack