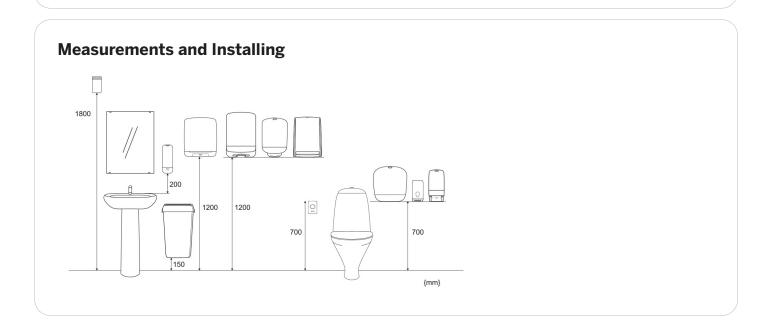

### ISO ISO 9001 14001

| Product |        |              |                 |
|---------|--------|--------------|-----------------|
| Length  | 130 mm | Colour       | Stainless steel |
| Depth   | 275 mm | Gross weight | 3.017 kg        |
| Height  | 330 mm |              |                 |
|         |        |              |                 |

| Trading u | nit    |                                 |          |     |                 |
|-----------|--------|---------------------------------|----------|-----|-----------------|
| Length    | 290 mm | Gross weight                    | 3.017 kg | EAN | 6'414300'988366 |
| Depth     | 345 mm | Consumer packs/<br>trading unit | 1        |     |                 |
| Height    | 150 mm |                                 |          |     |                 |
|           |        |                                 |          |     |                 |

#### **Pallet**

| Length | 1,200 mm | Gross weight           | 193.952 kg | EAN | 6 4 1 4 3 0 5 9 8 8 3 6 1 |
|--------|----------|------------------------|------------|-----|---------------------------|
| Depth  | 800 mm   | Trading units / pallet | 56         |     |                           |
| Height | 1,200 mm |                        |            |     |                           |