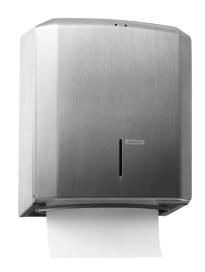

# **Katrin Metal Dispenser Medium For Paper Hand Towels, Stainless Steel**

- Elegant dispenser for Hand Towels
- Holds 2-3 sleeves
- Brushed stainless steel (silver)
- Robust and reliable
- · Inspection window shows when it is time to refill the paper
- · Simple to load
- Simple to install, load and maintain
- Lockable

### ISO ISO 9001 14001

| Product |        |              |                 |
|---------|--------|--------------|-----------------|
| Length  | 130 mm | Colour       | Stainless steel |
| Depth   | 275 mm | Gross weight | 3.017 kg        |
| Height  | 330 mm |              |                 |
|         |        |              |                 |