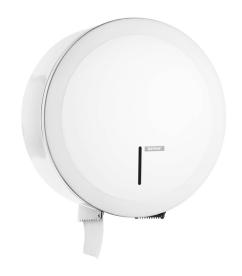

# Katrin Metal Dispenser Large For Jumbo Toilet Paper Roll, White

- Elegant dispenser for Gigant rolls size L (max diameter 32cm)
- Brushed steel (white)
- · Robust and reliable
- · Inspection window shows when it is time to refill the paper
- Simple to install, load and maintain
- Lockable

## ISO ISO 9001 14001

| Product |        |              |          |
|---------|--------|--------------|----------|
| Length  | 129 mm | Colour       | White    |
| Depth   | 300 mm | Gross weight | 2.212 kg |
| Height  | 300 mm |              |          |
|         |        |              |          |